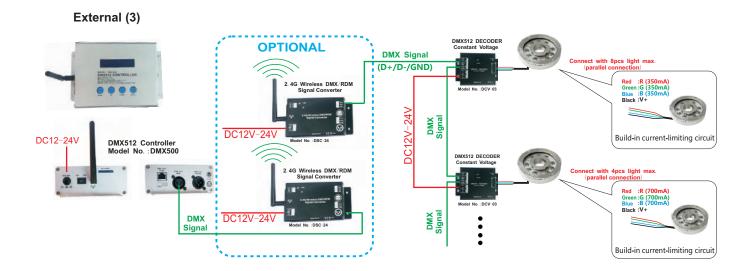

#### 88612

DMX512 CONTROLLER Model No. : DMX500

## 88605

2. 4G wireless DMX/RDM signal converter Model No.:DSC-24