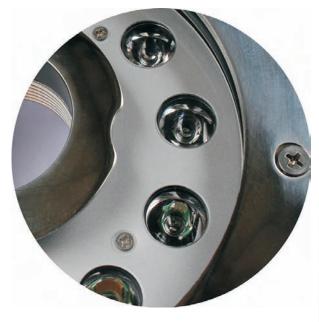

## **FEATURES**

- -High efficiency light source, Cree & Edison 3W high power led.
- -High quality Stainless steel 316 lamp fixture/lamp, Beautiful appearance and reasonable waterproof structure.
- -Tempered glass as cover, heat-resisting and impact resistance.
- -Supplied with 1.5m 3wires/5wires VDE rubber cable or UL rubber cable.
- -Long life, up to 45,000 hours.
- -Waterproof IP68, outdoor use.
- -Beam angle 10-90°.

## SPECIFICATION

**Body size** D180 X H36mm

**Output Power** 36W

**Luminous Flux Output** 80-90LM/W

**Rendering Index** Ra>70

Mirrored, Beaded, Striped Lens surface

**EDISON or CREE Light source** 

**IP Grade** IP68