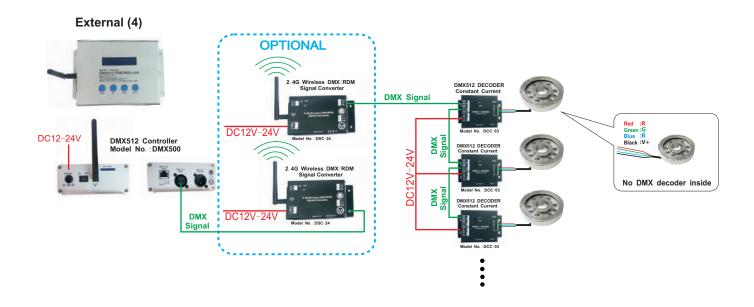

#### 88612

DMX512 CONTROLLER Model No. : DMX500

## 88605

2. 4G wireless DMX/RDM signal converter Model No.:DSC-24

#### 88606

DMX/RDM signal amplifier Model No.: DSA-01

## 88607

IP68 DMX/RDM signal amplifier Model No.: DSA-01P

## 88604

12 way DMX/RDM signal amplifier and power splitter Model No.: DSP-12