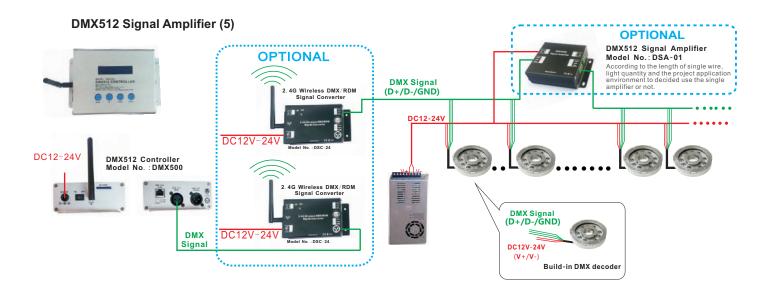

#### 88612

DMX512 CONTROLLER Model No. : DMX500

## 88605

2. 4G wireless DMX/RDM signal converter Model No.:DSC-24

#### 88606

DMX/RDM signal amplifier Model No.: DSA-01

## 88607

IP68 DMX/RDM signal amplifier Model No.: DSA-01P

## 88604

12 way DMX/RDM signal amplifier and power splitter Model No.: DSP-12