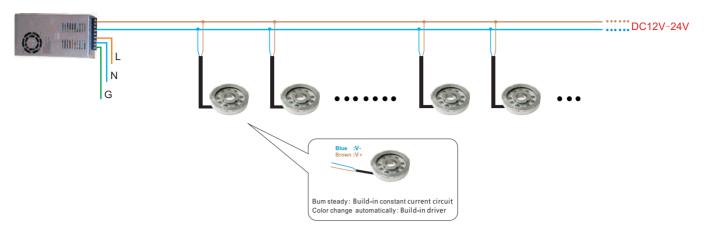

## 93000024

IP68 quick connector suitable for 6.8-10mm Ø cables



## 93000025

IP68 quick connector suitable for 8-12mm Ø cables



#### **IP23 Switch Power Supply**

Will be chosed according to the light quantity and cable length.



#### **IP66 Switch Power Supply**

Will be chosed according to the light quantity and cable length.



#### 88612

DMX512 CONTROLLER Model No. : DMX500



## 88605

2. 4G wireless DMX/RDM signal converter Model No.:DSC-24



#### 88606

DMX/RDM signal amplifier Model No.: DSA-01



## 88607

IP68 DMX/RDM signal amplifier Model No.: DSA-01P

## 88604



12 way DMX/RDM signal amplifier and power splitter Model No.: DSP-12



# 36W LED Fountain

Item Code: 88104 Model No.: RS-FT36W316X









Item Code: 88104 Model No.: RS-FT36W316X

## Single color (1)





Item Code: 88104 Model No.: RS-FT36W316X