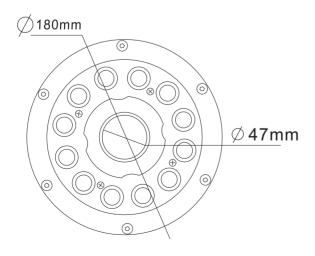

## SPECIFICATION

**Body size** D180 X H36mm

**Output Power** 36W

**Luminous Flux Output** 80-90LM/W

**Rendering Index** Ra>70

Mirrored, Beaded, Striped Lens surface

**EDISON or CREE Light source** 

**IP Grade** IP68

**Housing material** Stainless steel 316 (316L or 316Ti is optional)

PG13.5, Stainless steel 316 Cable gland

**Control Mode** Auto color change / DMX512 controllable

Item Code: 88104 Model No.: RS-FT36W316X