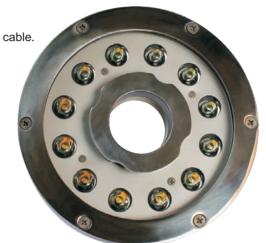

# 36W LED Fountain

Item Code: 88104 Model No.: RS-FT36W316X

## **FEATURES**

- -High efficiency light source, Cree & Edison 3W high power led.
- -High quality Stainless steel 316 lamp fixture/lamp, Beautiful appearance and reasonable waterproof structure.
- -Tempered glass as cover, heat-resisting and impact resistance.
- -Supplied with 1.5m 3wires/5wires VDE rubber cable or UL rubber cable.
- -Long life, up to 45,000 hours.
- -Waterproof IP68, outdoor use.
- -Beam angle 10-90°.

## SPECIFICATION

**Body size** D180 X H36mm

**Output Power** 36W

**Luminous Flux Output** 80-90LM/W

**Rendering Index** Ra>70

Mirrored, Beaded, Striped Lens surface

**EDISON or CREE Light source** 

**IP Grade** IP68

**Housing material** Stainless steel 316 (316L or 316Ti is optional)

PG13.5, Stainless steel 316 Cable gland

**Control Mode** Auto color change / DMX512 controllable

Item Code: 88104 Model No.: RS-FT36W316X