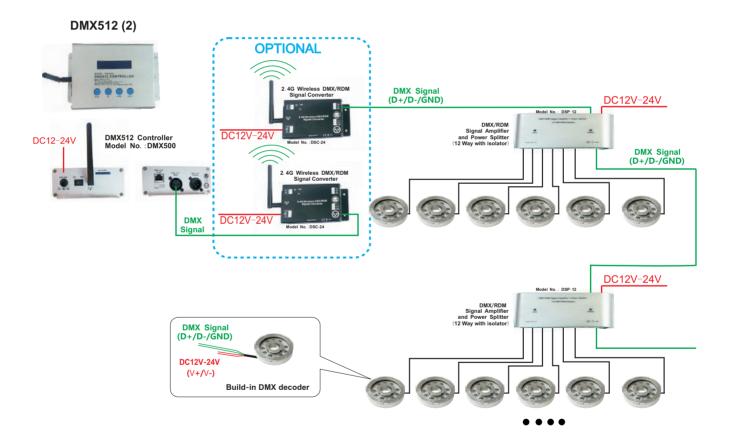

#### 88612

DMX512 CONTROLLER Model No. : DMX500

## 88605

2. 4G wireless DMX/RDM signal converter Model No.:DSC-24

#### 88606

DMX/RDM signal amplifier Model No.: DSA-01

## 88607

IP68 DMX/RDM signal amplifier Model No.: DSA-01P

## 88604

12 way DMX/RDM signal amplifier and power splitter Model No.: DSP-12