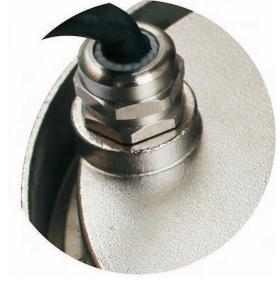

**Housing material** Stainless steel 316 (316L or 316Ti is optional)

PG13.5, Stainless steel 316 Cable gland

**Control Mode** Auto color change / DMX512 controllable

Item Code: 88104 Model No.: RS-FT36W316X