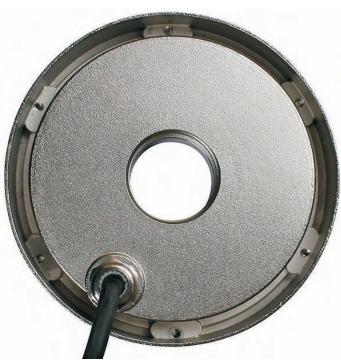

# 36W LED Fountain

Item Code: 88104 Model No.: RS-FT36W316X

## SPECIFICATION

**Body size** D180 X H36mm

**Output Power** 36W

**Luminous Flux Output** 80-90LM/W

**Rendering Index** Ra>70

Mirrored, Beaded, Striped Lens surface

**EDISON or CREE Light source** 

**IP Grade** IP68

**Housing material** Stainless steel 316 (316L or 316Ti is optional)

PG13.5, Stainless steel 316 Cable gland

**Control Mode** Auto color change / DMX512 controllable

Item Code: 88104 Model No.: RS-FT36W316X