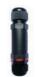

# 36W LED Fountain

Item Code: 88104 Model No.: RS-FT36W316X

## **FEATURES**

- -High efficiency light source, Cree & Edison 3W high power led.
- -High quality Stainless steel 316 lamp fixture/lamp, Beautiful appearance and reasonable waterproof structure.
- -Tempered glass as cover, heat-resisting and impact resistance.
- -Supplied with 1.5m 3wires/5wires VDE rubber cable or UL rubber cable.
- -Long life, up to 45,000 hours.
- -Waterproof IP68, outdoor use.
- -Beam angle 10-90°.

## SPECIFICATION

**Body size** D180 X H36mm

**Output Power** 36W

**Luminous Flux Output** 80-90LM/W

**Rendering Index** Ra>70

Mirrored, Beaded, Striped Lens surface

**EDISON or CREE Light source** 

**IP Grade** IP68

**Housing material** Stainless steel 316 (316L or 316Ti is optional)

PG13.5, Stainless steel 316 Cable gland

**Control Mode** Auto color change / DMX512 controllable

Item Code: 88104 Model No.: RS-FT36W316X