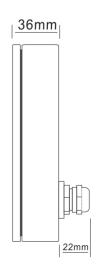

## SPECIFICATION

**Body size** D180 X H36mm

**Output Power** 36W

**Luminous Flux Output** 80-90LM/W

**Rendering Index** Ra>70

Mirrored, Beaded, Striped Lens surface

**EDISON or CREE Light source** 

**IP Grade** IP68