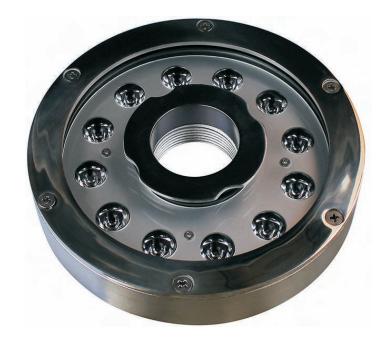

# 36W LED Fountain

Item Code: 88104 Model No.: RS-FT36W316X

## SPECIFICATION

**Body size** D180 X H36mm

**Output Power** 36W

**Luminous Flux Output** 80-90LM/W

**Rendering Index** Ra>70

Mirrored, Beaded, Striped Lens surface

**EDISON or CREE Light source** 

**IP Grade** IP68

**Housing material** Stainless steel 316 (316L or 316Ti is optional)

PG13.5, Stainless steel 316 Cable gland

**Control Mode** Auto color change / DMX512 controllable

Item Code: 88104 Model No.: RS-FT36W316X