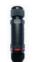

# 36W LED Fountain

Item Code: 88104 Model No.: RS-FT36W316X

## **FEATURES**

- -High efficiency light source, Cree & Edison 3W high power led.
- -High quality Stainless steel 316 lamp fixture/lamp, Beautiful appearance and reasonable waterproof structure.
- -Tempered glass as cover, heat-resisting and impact resistance.
- -Supplied with 1.5m 3wires/5wires VDE rubber cable or UL rubber cable.
- -Long life, up to 45,000 hours.
- -Waterproof IP68, outdoor use.
- -Beam angle 10-90°.

## SPECIFICATION

**Body size** D180 X H36mm

**Output Power** 36W

**Luminous Flux Output** 80-90LM/W

**Rendering Index** Ra>70

Mirrored, Beaded, Striped Lens surface

**EDISON or CREE Light source** 

**IP Grade** IP68

**Housing material** Stainless steel 316 (316L or 316Ti is optional)

PG13.5, Stainless steel 316 Cable gland

**Control Mode** Auto color change / DMX512 controllable

Item Code: 88104 Model No.: RS-FT36W316X