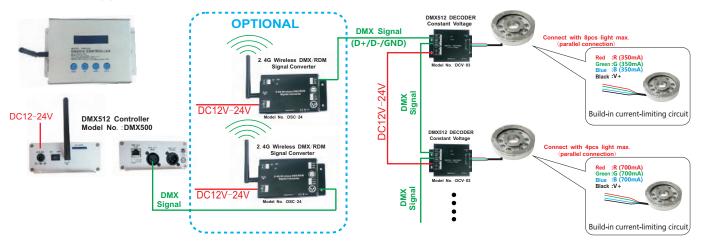

#### 88612

DMX512 CONTROLLER Model No.: DMX500

#### 88605

2. 4G wireless DMX/RDM signal converter Model No.: DSC-24

## 88606

DMX/RDM signal amplifier Model No.: DSA-01

#### 88604

12 way DMX/RDM signal amplifier and power splitter Model No.: DSP-12