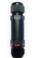

## 27W LED Fountain

Item Code: 88103 Model No.: RS-FT27W316X

## **FEATURES**

- -High efficiency light source, Cree & Edison 3W high power led.
- -High quality Stainless steel 316 lamp fixture/lamp, Beautiful appearance and reasonable waterproof structure.
- -Tempered glass as cover, heat-resisting and impact resistance.
- -Supplied with 1.5m 3wires/5wires VDE rubber cable or UL rubber cable.
- -Long life, up to 45,000 hours.
- -Waterproof IP68, outdoor use.
- -Beam angle 10-90°.

## **▶** SPECIFICATION

D160 x H36mm **Body size** 

**Output Power** 27W

**Luminous Flux Output** 80-90LM/W

**Rendering Index** Ra>70

Lens surface Mirrored, Beaded, Striped

**Light source EDISON or CREE** 

**IP Grade** IP68