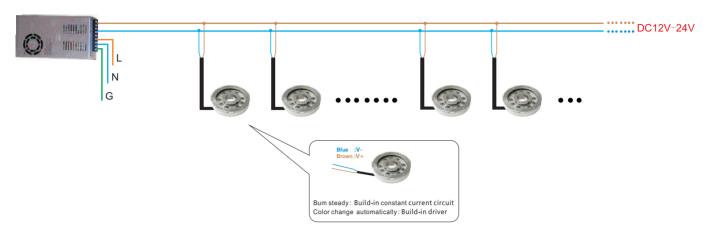

## **Order information**

| Item code    | LED Q'ty                  | Color      | Control<br>Mode                            | Line Way        | Working<br>Voltage   |
|--------------|---------------------------|------------|--------------------------------------------|-----------------|----------------------|
| 88103.093.01 | 9pcs 3W LED               | 2700-3000K | /                                          | V+/V-           | AC12V DC12V<br>DC24V |
| 88103.093.02 | 9pcs 3W LED               | 4000-4500K | /                                          | V+/V-           | AC12V DC12V<br>DC24V |
| 88103.093.03 | 9pcs 3W LED               | 5000-5500K | /                                          | V+/V-           | AC12V DC12V<br>DC24V |
| 88103.093.04 | 9pcs 3W LED               | 6000-6500K | /                                          | V+/V-           | AC12V DC12V<br>DC24V |
| 88103.093.05 | 9pcs 3W LED               | Red        | /                                          | V+/V-           | AC12V DC12V<br>DC24V |
| 88103.093.06 | 9pcs 3W LED               | Green      | /                                          | V+/V-           | AC12V DC12V<br>DC24V |
| 88103.093.07 | 9pcs 3W LED               | Blue       | /                                          | V+/V-           | AC12V DC12V<br>DC24V |
| 88103.093.08 | 9pcs 3W LED               | Yellow     | /                                          | V+/V-           | AC12V DC12V<br>DC24V |
| 88103.093.09 | 9pcs 3W LED<br>(3R+3G+3B) | RGB        | DMX512<br>(3 channel)                      | V+/V-/D+/D-/GND | AC12V<br>DC12V DC24V |
| 88103.093.10 | 9pcs 3W LED<br>(3R+3G+3B) | RGB        | Auto control                               | V+/V-           | /                    |
| 88103.093.12 | 9pcs 3W LED<br>(3R+3G+3B) | RGB        | External Build-in current-limiting circuit | R/G/B/V+        | DC12V DC24V          |

#### **IP23 Switch Power Supply**

Will be chosed according to the light quantity and cable length.

## **IP66 Switch Power Supply**

Will be chosed according to the light quantity and cable length.