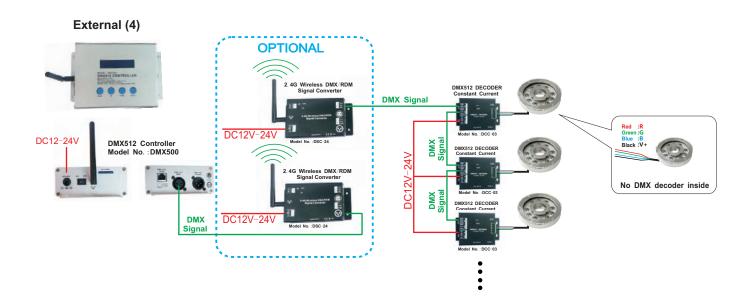

#### 88612

DMX512 CONTROLLER Model No.: DMX500

#### 88605

2. 4G wireless DMX/RDM signal converter Model No.: DSC-24

#### External (3)