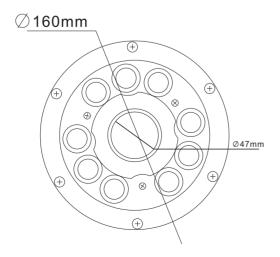

## **▶** SPECIFICATION

D160 x H36mm **Body size** 

**Output Power** 27W

**Luminous Flux Output** 80-90LM/W

**Rendering Index** Ra>70

Lens surface Mirrored, Beaded, Striped

**Light source EDISON or CREE** 

**IP Grade** IP68