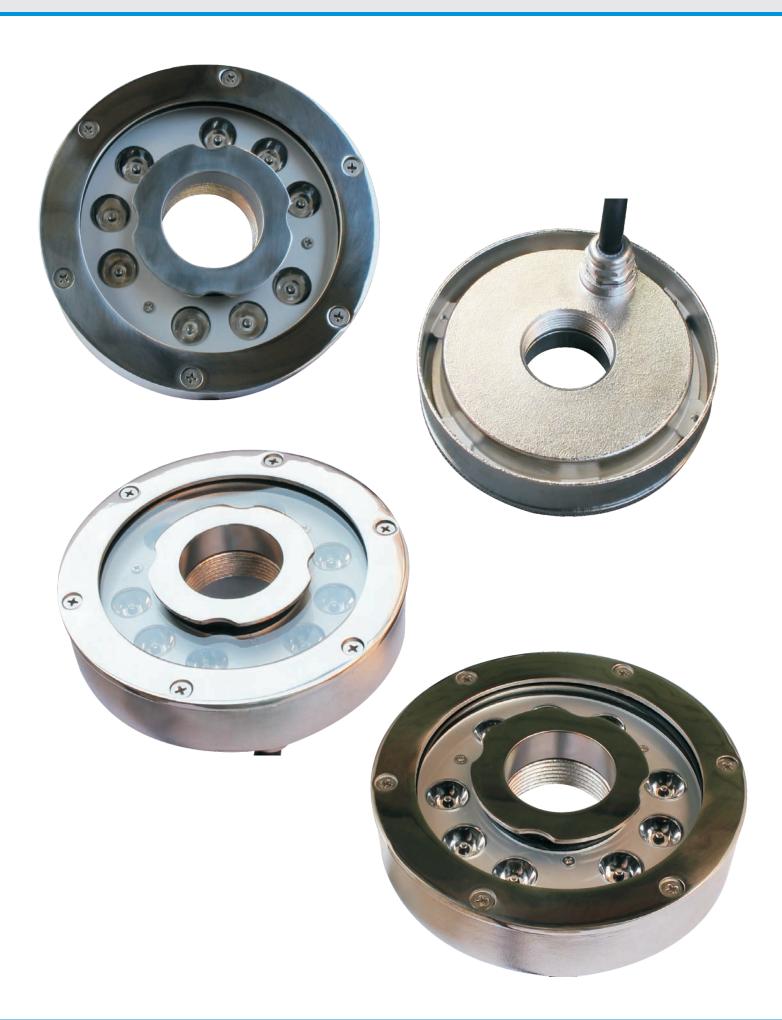

## 27W LED Fountain

Item Code: 88103 Model No.: RS-FT27W316X

## **▶** SPECIFICATION

D160 x H36mm **Body size** 

**Output Power** 27W

**Luminous Flux Output** 80-90LM/W

**Rendering Index** Ra>70

Lens surface Mirrored, Beaded, Striped

**Light source EDISON or CREE** 

**IP Grade** IP68

Housing material Stainless steel 316

Cable gland PG13.5, Stainless steel 316

**Control Mode** Auto color change / DMX512 controllable

Item Code: 88103 Model No.: RS-FT27W316X