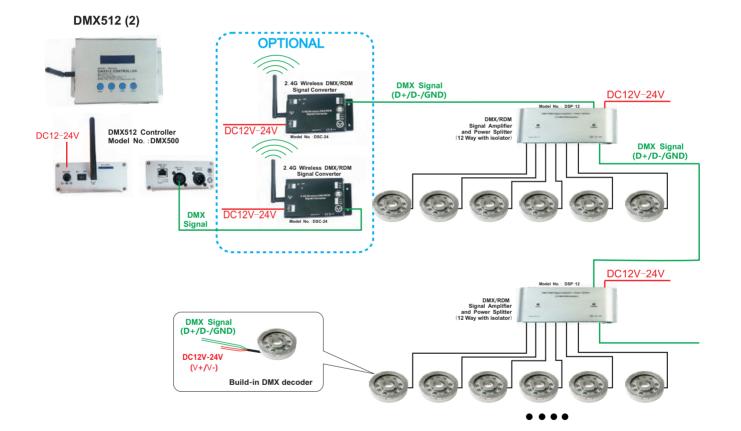

#### 88612

DMX512 CONTROLLER Model No.: DMX500

#### 88605

2. 4G wireless DMX/RDM signal converter Model No.: DSC-24

## 88606

DMX/RDM signal amplifier Model No.: DSA-01

#### 88607

IP68 DMX/RDM signal amplifier Model No.: DSA-01P

#### 88604

12 way DMX/RDM signal amplifier and power splitter Model No.: DSP-12