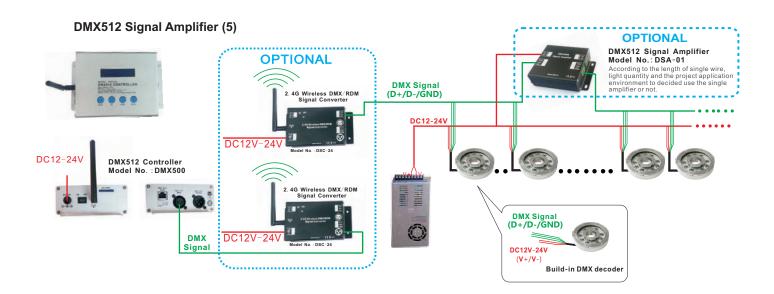

#### 88612

DMX512 CONTROLLER Model No.: DMX500

#### 88605

2. 4G wireless DMX/RDM signal converter Model No.: DSC-24

## 88606

DMX/RDM signal amplifier Model No.: DSA-01