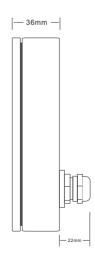

## **▶** SPECIFICATION

D160 x H36mm **Body size** 

**Output Power** 27W

**Luminous Flux Output** 80-90LM/W

**Rendering Index** Ra>70

Lens surface Mirrored, Beaded, Striped

**Light source EDISON or CREE** 

**IP Grade** IP68