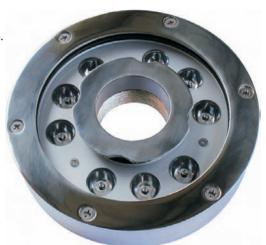

## 27W LED Fountain

Item Code: 88103 Model No.: RS-FT27W316X

## **FEATURES**

- -High efficiency light source, Cree & Edison 3W high power led.
- -High quality Stainless steel 316 lamp fixture/lamp, Beautiful appearance and reasonable waterproof structure.
- -Tempered glass as cover, heat-resisting and impact resistance.
- -Supplied with 1.5m 3wires/5wires VDE rubber cable or UL rubber cable.
- -Long life, up to 45,000 hours.
- -Waterproof IP68, outdoor use.
- -Beam angle 10-90°.

## **▶** SPECIFICATION

D160 x H36mm **Body size** 

**Output Power** 27W

**Luminous Flux Output** 80-90LM/W

**Rendering Index** Ra>70

Lens surface Mirrored, Beaded, Striped

**Light source EDISON or CREE** 

**IP Grade** IP68